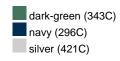

### Available colours

|                            | one size |
|----------------------------|----------|
| Weight in g                | 596 g    |
| VPE                        | 16/16    |
| (Pcs. per inner packaging  |          |
| / pcs. per outer packaging |          |

## Available colours