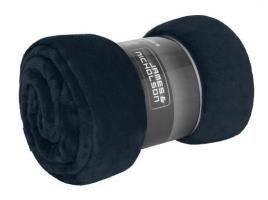

## Fluffy fleece blanket

Multi-functional for catering trade and leisure Decorative gift pack with sleeve Measurements: 130 x 180 cm

Outer fabric (285 g/m²): 100% Fabric:

polyester (recycled)

Country of origin: Volksrepublik China