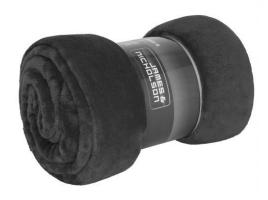

## Fluffy fleece blanket

Multi-functional for catering trade and leisure Decorative gift pack with sleeve Measurements: 130 x 180 cm

Outer fabric (285 g/m²): 100% Fabric:

polyester (recycled)

Country of origin: Volksrepublik China