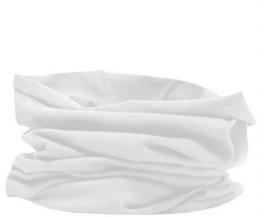

Multi-functional tube that can be worn in 12 different ways

Very elastic and shape-retaining jersey Measurements: approx. 25 x 50 cm MADE IN GERMANY

Fabric:Outer fabric (145 g/m²): 95%<br/>cotton, 5% elastaneCountry of origin:DeutschlandCustoms tariff number:61171000