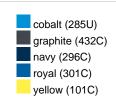

#### Available colours

|                            | one size |
|----------------------------|----------|
| Weight in g                | 222 g    |
| VPE                        | 5/50     |
| (Pcs. per inner packaging  |          |
| / pcs. per outer packaging |          |

### Available colours

OEKO-TEX® Standard 100 Spa
OEKO-Tex® CONFIDENCE IN TEXTILES STANDARD 100 18.0.57944 HOHENSTEIN HTTI Tested for harmful substances. www.oeko-tex.com/standard100

Stand: 01.06.2024 - 02:49:42