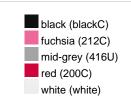

### Available colours

|                            | one size |
|----------------------------|----------|
| Weight in g                | 73 g     |
| VPE                        | 5/250    |
| (Pcs. per inner packaging  |          |
| / pcs. per outer packaging |          |

## Available colours

OEKO-TEX® Standard 100 Spa
OEKO-Tex® CONFIDENCE IN TEXTILES STANDARD 100 18.0.57944 HOHENSTEIN HTTI Tested for harmful substances. www.oeko-tex.com/standard100

Stand: 31.05.2024 - 08:32:24