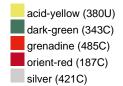

### Available colours

|                            | one size |
|----------------------------|----------|
| Weight in g                | 73 g     |
| VPE                        | 5/250    |
| (Pcs. per inner packaging  |          |
| / pcs. per outer packaging |          |

## Available colours

OEKO-TEX® Standard 100 Spa
OEKO-Tex® CONFIDENCE IN TEXTILES STANDARD 100 18.0.57944 HOHENSTEIN HTTI Tested for harmful substances. www.oeko-tex.com/standard100

Stand: 31.05.2024 - 08:32:24