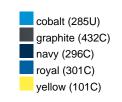

### Available colours

|                            | one size |
|----------------------------|----------|
| Weight in g                | 73 g     |
| VPE                        | 5/250    |
| (Pcs. per inner packaging  |          |
| / pcs. per outer packaging |          |

## Available colours

OEKO-TEX® Standard 100 Spa
OEKO-Tex® CONFIDENCE IN TEXTILES STANDARD 100 18.0.57944 HOHENSTEIN HTTI Tested for harmful substances. www.oeko-tex.com/standard100

Stand: 31.05.2024 - 08:32:24