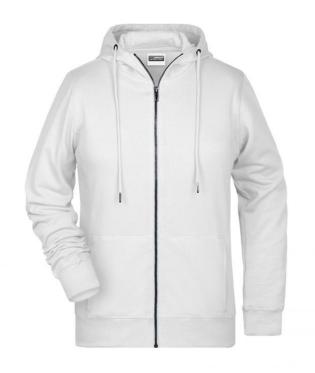

## Hooded sweat jacket with zip

High-quality French terry 85% combed ring-spun organic cotton Two-layer hood with drawcord Lateral dividing seams at the front, kangaroo pocket Cuffs with elastane YKK-zip Tear off!®-label 8025: lightly waisted 8026K: without cord

| Measurements in cm   | XS       | S        | М        | L        | XL       | XXL      | 3XL      |
|----------------------|----------|----------|----------|----------|----------|----------|----------|
| 1/2 chest            | 48,00 cm | 50,00 cm | 53,00 cm | 56,00 cm | 59,00 cm | 62,00 cm | 66,00 cm |
| length from shoulder | 62,00 cm | 64,00 cm | 66,00 cm | 68,00 cm | 70,00 cm | 71,00 cm | 72,00 cm |
| sleeve length        | 61,00 cm | 62,00 cm | 63,00 cm | 64,00 cm | 65,00 cm | 66,00 cm | 67,00 cm |