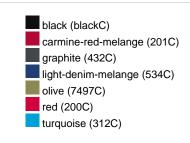

### Available colours

|                            | xs    | s     | М     | L     | XL    | XXL   | 3XL   |
|----------------------------|-------|-------|-------|-------|-------|-------|-------|
| Weight in g                | 474 g | 514 g | 552 g | 592 g | 632 g | 672 g | 712 g |
| VPE                        | 1/30  | 1/30  | 1/30  | 1/30  | 1/30  | 1/30  | 1/30  |
| (Pcs. per inner packaging  |       |       |       |       |       |       |       |
| / pcs. per outer packaging |       |       |       |       |       |       |       |

# Available colours

OEKO-Tex® CONFIDENCE IN TEXTILES STANDARD 100 15.0.70467 HOHENSTEIN HTTI Tested for harmful substances. www.oeko-tex.com/standard100