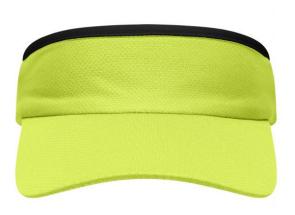

## Sunvisor made of soft mesh

Terry sweatband Elastic band at the back

Fabric:

Outer fabric: 100% polyester

Volksrepublik China

Customs tariff number:

65050030

Care instructions:

Available colours

black (blackC) white (white)

bright-yellow (809M)

royal (301C)

Features

**OEKO-TEX®** Stoff

The fabric of this article has been tested for harmful substances and certified acc. to STANDARD 100 by OEKO-TEX®