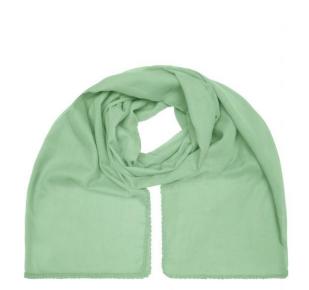

## Fashionable scarf with decorative border along the edge

Effective look

Soft and pleasant to wear Measurements: 170 x 70 cm

**Fabric:** Outer fabric (50 g/m²): 100% cotton

Country of origin: Volksrepublik China