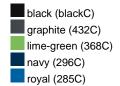

### Available colours

|                            | one size |
|----------------------------|----------|
| Weight in g                | 71 g     |
| VPE                        | 25/250   |
| (Pcs. per inner packaging  |          |
| / pcs. per outer packaging |          |

# Available colours

OEKO-TEX® Standard 100 Spa
OEKO-Tex® CONFIDENCE IN TEXTILES STANDARD 100 18.0.57944 HOHENSTEIN HTTI Tested for harmful substances. www.oeko-tex.com/standard100

Stand: 04.06.2024 - 14:00:58