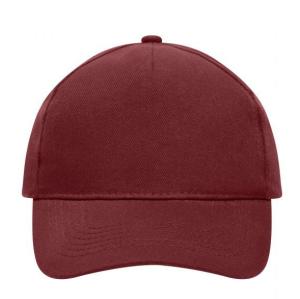

### Classic cap

4 embroidered ventilation holes 6 stitching lines on the peak Laminated front panel Padded satin sweatband Hook and loop fastener Heavy brushed cotton

Fabric: Outer fabric (260 g/m²): 100%

## 5 Panel Cap

Division of cap into 5 segments. Advantage: A large advertising space without annoying seams on front panels

Stand: 29.05.2024 - 02:02:00