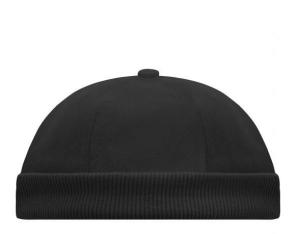

## Trendy cap without peak

2 embroidered ventilation holes Knitted brim Padded satin sweatband Hook and loop fastener Super heavy brushed cotton

| Fabric:                | Outer fabric (350 g/m <sup>2</sup> ): 100% cotton |
|------------------------|---------------------------------------------------|
| Country of origin:     | Volksrepublik China                               |
| Customs tariff number: | 65050090                                          |