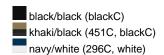

### Trendy children's hat made of smooth cotton

Piping on brim partly in contrasting colour 4 metal eyelets 8 stitching lines on the brim Padded satin sweatband Size: 54 cm/from the age of 4 Matching hat for adults see ref. MB012

Heavy brushed cotton

Fabric: Outer fabric (260 g/m²): 100%

cotton

Country of origin: Volksrepublik China

Customs tariff number: 65050090

#### Care instructions:



#### Partner article:



Fisherman Piping Hat Art-Nr.: MB012

### Available colours

|                            | one size |
|----------------------------|----------|
| Weight in g                | 54 g     |
| VPE                        | 50/200   |
| (Pcs. per inner packaging  |          |
| / pcs. per outer packaging |          |

## Available colours









### **OEKO-TEX® Stoff**

The fabric of this article has been tested for harmful substances and certified acc. to STANDARD 100 by OEKO-TEX®



# Caps to print on

Caps with this label are ideal for printing and embroidering. The construction of the caps leaves a lot of space so the cap is easy to decorate, with the logo presented to perfection.



# 5 Panel Cap

Division of cap into 5 segments. Advantage: A large advertising space without annoying seams on front panels

Stand: 29.05.2024 - 00:32:42