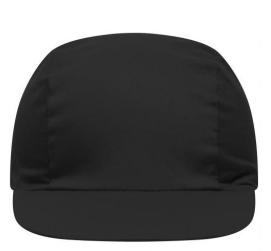

## Promo cap with vertical panel and elastic band

Low-profile Cotton sweatband

Fabric:

Outer fabric (165 g/m<sup>2</sup>): 100% cotton

Volksrepublik China

Country of origin:

Customs tariff number:

65050030

Available colours

black (blackC) navy (296C) gold-yellow (1235C) signal-red (186C) green (363C) white (white)