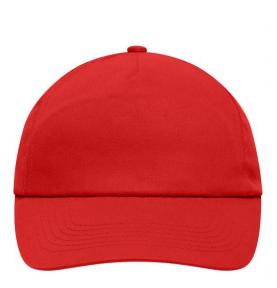

## Promo cap with flap-lamination in front panel

4 embroidered ventilation holes 6 stitching lines on the peak Cotton sweatband Hook and loop fastener

Fabric:

Country of origin:

Outer fabric (165 g/m<sup>2</sup>): 100% cotton

Available colours

black (blackC) white (white)

navy (296C)

signal-red (199C)

Caps to print on Caps with this label are ideal for printing and embroidering. The construction of the caps leaves a lot of space so the cap is easy to decorate, with the logo presented to perfection.

5 Panel Cap Division of cap into 5 segments. Advantage: A large advertising space without annoying seams on front panels

Stand: 30.05.2024 - 19:31:59