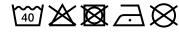

## Durable garment bag with high-quality embroidered James & Nicholson logo

Suitable for 8-12 clothes hangers Long zip fastener to close Additional cord made of cotton/polyester Measurements: 90 cm long, 50 cm wide, 30 cm deep

**Fabric:** Outer fabric: 65% polyester, 35%

cotton

Country of origin: Bangladesch

Customs tariff number: 63053900

## Care instructions:



## Available colours

|                            | one size |
|----------------------------|----------|
| Weight in g                | 494 g    |
| VPE                        | 1/30     |
| (Pcs. per inner packaging  |          |
| / pcs. per outer packaging |          |

Available colours

dark-grey (7538C)

Stand: 28.05.2024 - 23:13:38