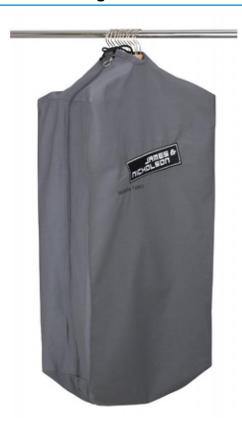

## Durable garment bag with high-quality embroidered James & Nicholson logo

Suitable for 8-12 clothes hangers Long zip fastener to close Additional cord made of cotton/polyester Measurements: 90 cm long, 50 cm wide, 30 cm deep

**Fabric:** Outer fabric: 65% polyester, 35%

cotton

Country of origin: Bangladesch

Customs tariff number: 63053900