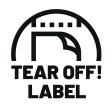

### Tear off!® Label

Our Tear off!® Label enables us to easily changethe neck label of T-shirts. We use a special transfer-technique for relabelling your T-shirts.

Stand: 03.06.2024 - 10:31:55