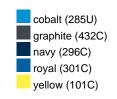

#### Available colours

|                            | one size |
|----------------------------|----------|
| Weight in g                | 664 g    |
| VPE                        | 1/18     |
| (Pcs. per inner packaging  |          |
| / pcs. per outer packaging |          |

## Available colours

OEKO-TEX® Standard 100 Spa
OEKO-Tex® CONFIDENCE IN TEXTILES STANDARD 100 18.0.57944 HOHENSTEIN HTTI Tested for harmful substances. www.oeko-tex.com/standard100

Stand: 31.05.2024 - 01:52:05