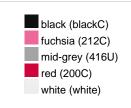

#### Available colours

|                            | one size |
|----------------------------|----------|
| Weight in g                | 664 g    |
| VPE                        | 1/18     |
| (Pcs. per inner packaging  |          |
| / pcs. per outer packaging |          |

## Available colours

OEKO-TEX® Standard 100 Spa
OEKO-Tex® CONFIDENCE IN TEXTILES STANDARD 100 18.0.57944 HOHENSTEIN HTTI Tested for harmful substances. www.oeko-tex.com/standard100

Stand: 31.05.2024 - 01:52:05