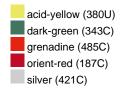

#### Available colours

|                            | one size |
|----------------------------|----------|
| Weight in g                | 664 g    |
| VPE                        | 1/18     |
| (Pcs. per inner packaging  |          |
| / pcs. per outer packaging |          |

## Available colours

OEKO-TEX® Standard 100 Spa
OEKO-Tex® CONFIDENCE IN TEXTILES STANDARD 100 18.0.57944 HOHENSTEIN HTTI Tested for harmful substances. www.oeko-tex.com/standard100

Stand: 31.05.2024 - 01:52:05