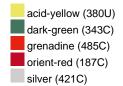

### Available colours

|                            | one size |
|----------------------------|----------|
| Weight in g                | 73 g     |
| VPE                        | 5/250    |
| (Pcs. per inner packaging  |          |
| / pcs. per outer packaging |          |

## Available colours

OEKO-TEX® Standard 100 Spa
OEKO-Tex® CONFIDENCE IN TEXTILES STANDARD 100 18.0.57944 HOHENSTEIN HTTI Tested for harmful substances. www.oeko-tex.com/standard100

Stand: 31.05.2024 - 10:12:28