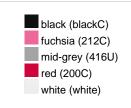

### Available colours

|                            | one size |
|----------------------------|----------|
| Weight in g                | 73 g     |
| VPE                        | 5/250    |
| (Pcs. per inner packaging  |          |
| / pcs. per outer packaging |          |

## Available colours

OEKO-TEX® Standard 100 Spa
OEKO-Tex® CONFIDENCE IN TEXTILES STANDARD 100 18.0.57944 HOHENSTEIN HTTI Tested for harmful substances. www.oeko-tex.com/standard100

Stand: 31.05.2024 - 10:12:28