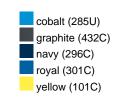

### Available colours

|                            | one size |
|----------------------------|----------|
| Weight in g                | 73 g     |
| VPE                        | 5/250    |
| (Pcs. per inner packaging  |          |
| / pcs. per outer packaging |          |

## Available colours

OEKO-TEX® Standard 100 Spa
OEKO-Tex® CONFIDENCE IN TEXTILES STANDARD 100 18.0.57944 HOHENSTEIN HTTI Tested for harmful substances. www.oeko-tex.com/standard100

Stand: 31.05.2024 - 10:12:28