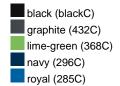

### Available colours

|                            | one size |
|----------------------------|----------|
| Weight in g                | 71 g     |
| VPE                        | 25/250   |
| (Pcs. per inner packaging  |          |
| / pcs. per outer packaging |          |

# Available colours

OEKO-TEX® Standard 100 Spa
OEKO-Tex® CONFIDENCE IN TEXTILES STANDARD 100 18.0.57944 HOHENSTEIN HTTI Tested for harmful substances. www.oeko-tex.com/standard100

Stand: 21.06.2024 - 00:47:58