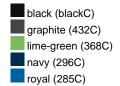

### Available colours

|                            | one size |
|----------------------------|----------|
| Weight in g                | 71 g     |
| VPE                        | 25/250   |
| (Pcs. per inner packaging  |          |
| / pcs. per outer packaging |          |

# Available colours

OEKO-TEX® Standard 100 Spa
OEKO-Tex® CONFIDENCE IN TEXTILES STANDARD 100 18.0.57944 HOHENSTEIN HTTI Tested for harmful substances. www.oeko-tex.com/standard100

Stand: 28.05.2024 - 20:18:12