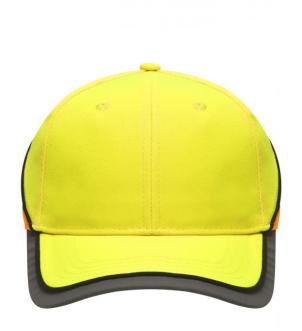

## Functional 6 panel cap in loud neon colours

2 embroidered ventilation holes 4 stitching lines on the peak Contrasting piping around the cap Laminated front panels Padded satin sweat band

Reflective hook and loop fastener and border around the peak (without protective function/no PPE)

**Fabric:** Outer fabric: 100% polyamide

Country of origin: Volksrepublik China

Customs tariff number: 65050030

# Available colours

neon-orange/neon-yellow (1505C, 809C) neon-yellow/neon-orange (809C, 804C)