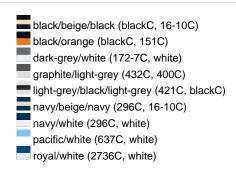

### Sandwich cap in a multitude of colour combinations

6 embroidered ventilation holes 6 decorative stitching lines on the peak Front panels laminated Lined satin sweatband Clip fastener with brass buckle and embroidered eyelet

Super heavy brushed cotton

**Fabric:** Outer fabric (350 g/m²): 100%

cotton

Country of origin: Volksrepublik China

Customs tariff number: 65050030

### Care instructions:



## Available colours

|                            | one size |
|----------------------------|----------|
| Weight in g                | 84 g     |
| VPE                        | 24/144   |
| (Pcs. per inner packaging  |          |
| / pcs. per outer packaging |          |

### Available colours









# **OEKO-TEX® Stoff**

The fabric of this article has been tested for harmful substances and certified acc. to STANDARD 100 by OEKO-



# 6 Panel

Division of cap into 6 segments. Advantage: One of the most popular cap shapes in Europe

Stand: 21.06.2024 - 05:40:41