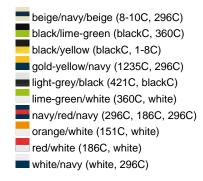

### Sandwich cap in a multitude of colour combinations

6 embroidered ventilation holes 6 decorative stitching lines on the peak Front panels laminated Lined satin sweatband Clip fastener with brass buckle and embroidered eyelet

Super heavy brushed cotton

**Fabric:** Outer fabric (350 g/m²): 100%

cotton

Country of origin: Volksrepublik China

Customs tariff number: 65050030

### Care instructions:



## Available colours

|                            | one size |
|----------------------------|----------|
| Weight in g                | 84 g     |
| VPE                        | 24/144   |
| (Pcs. per inner packaging  |          |
| / pcs. per outer packaging |          |

### Available colours









# **OEKO-TEX® Stoff**

The fabric of this article has been tested for harmful substances and certified acc. to STANDARD 100 by OEKO-



# 6 Panel

Division of cap into 6 segments. Advantage: One of the most popular cap shapes in Europe

Stand: 21.06.2024 - 05:40:41