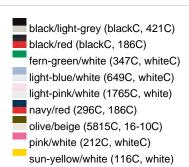

### Sandwich cap in a multitude of colour combinations

6 embroidered ventilation holes 6 decorative stitching lines on the peak Front panels laminated Lined satin sweatband Clip fastener with brass buckle and embroidered eyelet

Super heavy brushed cotton

**Fabric:** Outer fabric (350 g/m²): 100%

cotton

Country of origin: Volksrepublik China

Customs tariff number: 65050030

### Care instructions:



## Available colours

|                            | one size |
|----------------------------|----------|
| Weight in g                | 84 g     |
| VPE                        | 24/144   |
| (Pcs. per inner packaging  |          |
| / pcs. per outer packaging |          |

### Available colours









# **OEKO-TEX® Stoff**

The fabric of this article has been tested for harmful substances and certified acc. to STANDARD 100 by OEKO-



# 6 Panel

Division of cap into 6 segments. Advantage: One of the most popular cap shapes in Europe

Stand: 21.06.2024 - 05:40:41