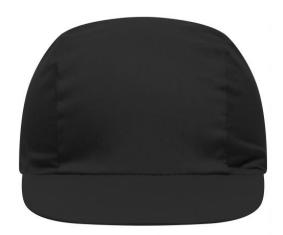

# Promo cap with vertical panel and elastic band

Low-profile Cotton sweatband

**Fabric:** Outer fabric (165 g/m²): 100%

cotton

Country of origin: Volksrepublik China

Customs tariff number: 65050030

#### 3 Panel

Division of cap into 3 segments. Advantage: A large advertising space without annoying seams on front- and side-panels

Stand: 26.05.2024 - 06:12:49