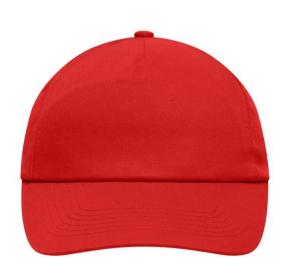

## Promo cap with flap-lamination in front panel

4 embroidered ventilation holes 6 stitching lines on the peak Cotton sweatband Hook and loop fastener

**Fabric:** Outer fabric (165 g/m²): 100%

cotton

Country of origin: Volksrepublik China

## 5 Panel Cap

Division of cap into 5 segments. Advantage: A large advertising space without annoying seams on front panels

Stand: 23.05.2024 - 12:37:56