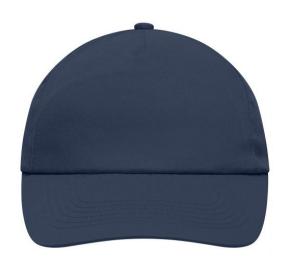

# Promo cap with flap-lamination in front panel

4 embroidered ventilation holes 6 stitching lines on the peak Cotton sweatband Hook and loop fastener

**Fabric:** Outer fabric (165 g/m²): 100%

cotton

Country of origin: Volksrepublik China

# 5 Panel Cap

Division of cap into 5 segments. Advantage: A large advertising space without annoying seams on front panels

Stand: 21.06.2024 - 03:35:19