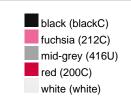

### Available colours

|                            | one size |
|----------------------------|----------|
| Weight in g                | 430 g    |
| VPE                        | 5/25     |
| (Pcs. per inner packaging  |          |
| / pcs. per outer packaging |          |

## Available colours

OEKO-TEX® Standard 100 Spa
OEKO-Tex® CONFIDENCE IN TEXTILES STANDARD 100 18.0.57944 HOHENSTEIN HTTI Tested for harmful substances. www.oeko-tex.com/standard100

Stand: 04.06.2024 - 18:19:00