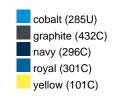

### Available colours

|                            | one size |
|----------------------------|----------|
| Weight in g                | 430 g    |
| VPE                        | 5/25     |
| (Pcs. per inner packaging  |          |
| / pcs. per outer packaging |          |

## Available colours

OEKO-TEX® Standard 100 Spa
OEKO-Tex® CONFIDENCE IN TEXTILES STANDARD 100 18.0.57944 HOHENSTEIN HTTI Tested for harmful substances. www.oeko-tex.com/standard100

Stand: 04.06.2024 - 18:19:00