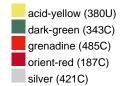

### Available colours

|                            | one size |
|----------------------------|----------|
| Weight in g                | 430 g    |
| VPE                        | 5/25     |
| (Pcs. per inner packaging  |          |
| / pcs. per outer packaging |          |

## Available colours

OEKO-TEX® Standard 100 Spa
OEKO-Tex® CONFIDENCE IN TEXTILES STANDARD 100 18.0.57944 HOHENSTEIN HTTI Tested for harmful substances. www.oeko-tex.com/standard100

Stand: 04.06.2024 - 18:19:00