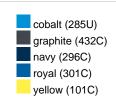

#### Available colours

|                            | one size |
|----------------------------|----------|
| Weight in g                | 222 g    |
| VPE                        | 5/50     |
| (Pcs. per inner packaging  |          |
| / pcs. per outer packaging |          |

### Available colours

OEKO-TEX® Standard 100 Spa
OEKO-Tex® CONFIDENCE IN TEXTILES STANDARD 100 18.0.57944 HOHENSTEIN HTTI Tested for harmful substances. www.oeko-tex.com/standard100

Stand: 05.06.2024 - 02:47:03