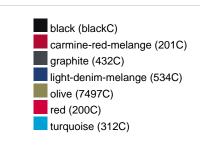

## Available colours

|                            | xs    | s     | М     | L     | XL    | XXL   | 3XL   |
|----------------------------|-------|-------|-------|-------|-------|-------|-------|
| Weight in g                | 474 g | 514 g | 552 g | 592 g | 632 g | 672 g | 712 g |
| VPE                        | 1/30  | 1/30  | 1/30  | 1/30  | 1/30  | 1/30  | 1/30  |
| (Pcs. per inner packaging  |       |       |       |       |       |       |       |
| / pcs. per outer packaging |       |       |       |       |       |       |       |