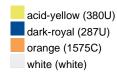

### Available colours

|                            | 30 x 50 cm |
|----------------------------|------------|
| Weight in g                | 60 g       |
| VPE                        | 5/250      |
| (Pcs. per inner packaging  |            |
| / pcs. per outer packaging |            |

#### Available colours

OEKO-TEX® Standard 100 Spa
OEKO-Tex® CONFIDENCE IN TEXTILES STANDARD 100 18.0.57944 HOHENSTEIN HTTI Tested for harmful substances. www.oeko-tex.com/standard100

Stand: 04.06.2024 - 13:04:53