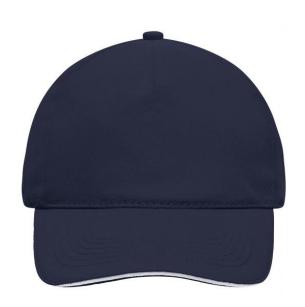

### 5 panel cap with contrasting sandwich

4 embroidered ventilation holes 6 stitching lines on the peak Laminated front panel Padded satin sweatband Hook and loop fastener Heavy brushed cotton

Fabric: Outer fabric (260 g/m²): 100%

## 5 Panel Cap

Division of cap into 5 segments. Advantage: A large advertising space without annoying seams on front panels

Stand: 23.05.2024 - 05:47:52