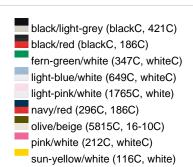

## Sandwich cap in a multitude of colour combinations

6 embroidered ventilation holes 6 decorative stitching lines on the peak Front panels laminated Lined satin sweatband Clip fastener with brass buckle and embroidered eyelet Super heavy brushed cotton

**Fabric:** Outer fabric (350 g/m²): 100%

cotton

Country of origin: Volksrepublik China

Customs tariff number: 65050030

## Care instructions:



## Available colours

|                            | one size |
|----------------------------|----------|
| Weight in g                | 84 g     |
| VPE                        | 24/144   |
| (Pcs. per inner packaging  |          |
| / pcs. per outer packaging |          |

# Available colours









# **OEKO-TEX® Stoff**

The fabric of this article has been tested for harmful substances and certified acc. to STANDARD 100 by OEKO-



# 6 Panel

Division of cap into 6 segments. Advantage: One of the most popular cap shapes in Europe

Stand: 03.06.2024 - 07:13:45