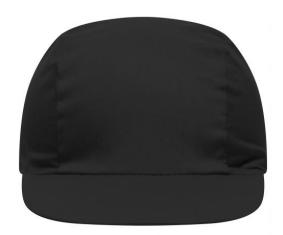

# Promo cap with vertical panel and elastic band

Low-profile Cotton sweatband

**Fabric:** Outer fabric (165 g/m²): 100%

cotton

Country of origin: Volksrepublik China

Customs tariff number: 65050030

#### 3 Panel

Division of cap into 3 segments. Advantage: A large advertising space without annoying seams on front- and side-panels

Stand: 23.05.2024 - 06:53:09