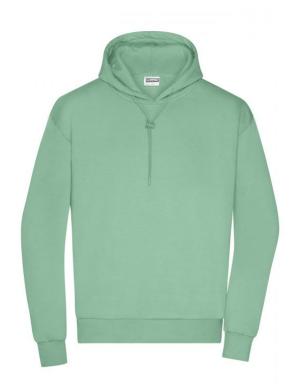

# Stylish hooded sweatshirt, lightly oversized

High-quality sweat fabric, roughened inside 85% combed, ring-spun organic cotton 2-layer hood with cord and cord stopper Cuffs with elastane, tear-off® label

**Fabric:** Outer fabric (300 g/m²): 85%

cotton, 15% polyester

Country of origin: Pakistan

Customs tariff number: 61102099

Care instructions:

Partner article:

\*

Ladies' Lounge Hoody Art-Nr.: 8033