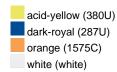

### Available colours

|                            | 30 x 50 cm |
|----------------------------|------------|
| Weight in g                | 60 g       |
| VPE                        | 5/250      |
| (Pcs. per inner packaging  |            |
| / pcs. per outer packaging |            |

#### Available colours

OEKO-TEX® Standard 100 Spa
OEKO-Tex® CONFIDENCE IN TEXTILES STANDARD 100 18.0.57944 HOHENSTEIN HTTI Tested for harmful substances. www.oeko-tex.com/standard100

Stand: 02.06.2024 - 14:14:53