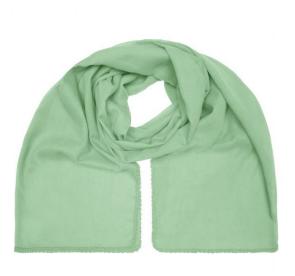

## Fashionable scarf with decorative border along the edge

Effective look Soft and pleasant to wear Measurements: 170 x 70 cm

Fabric:

Outer fabric (50 g/m<sup>2</sup>): 100% cotton

Country of origin:

Customs tariff number: