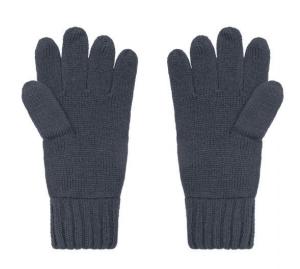

# **MB7980 Melange Gloves Basic**

## Elegant knitted gloves made of melange yarns

Stocking stitch with twin-layer cuffs Cuffs with trendy rib pattern Available as a set with scarf and hat

**Fabric:** Outer fabric: 80% polyacrylic, 20%

polyamide