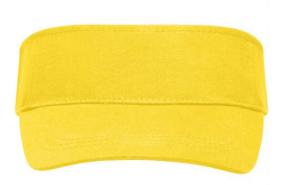

3 stitching lines on the peak Padded cotton sweatband Hook and loop fastener Brushed cotton

Fabric:

Country of origin:

Customs tariff number:

65050030

Volksrepublik China

Outer fabric: 100% cotton

Care instructions:

## Available colours

Features

Caps to print on

Caps with this label are ideal for printing and embroidering. The construction of the caps leaves a lot of space so the cap is easy to decorate, with the logo presented to perfection.