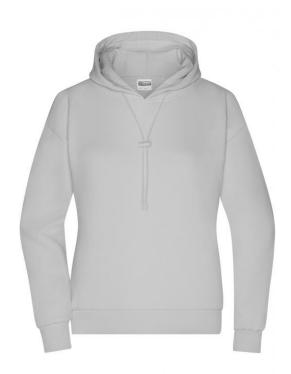

# Stylish hooded sweatshirt, lightly oversized

High-quality sweat fabric, roughened inside 85% combed, ring-spun organic cotton 2-layer hood with cord and cord stopper Cuffs with elastane, tear-off® label

**Fabric:** Outer fabric (300 g/m²): 85%

cotton, 15% polyester

Country of origin: Pakistan

Customs tariff number: 61102099

Care instructions:

Partner article:

Men's Lounge Hoody Art-Nr.: 8034