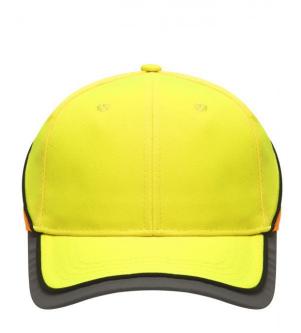

## Functional 6 panel cap in loud neon colours

2 embroidered ventilation holes 4 stitching lines on the peak Contrasting piping around the cap Laminated front panels Padded satin sweat band

Reflective hook and loop fastener and border around the peak (without protective function/no PPE)

#### 6 Panel

Division of cap into 6 segments. Advantage: One of the most popular cap shapes in Europe

Stand: 02.06.2024 - 15:10:51