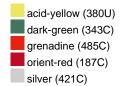

#### Available colours

|                            | one size |
|----------------------------|----------|
| Weight in g                | 430 g    |
| VPE                        | 5/25     |
| (Pcs. per inner packaging  |          |
| / pcs. per outer packaging |          |

## Available colours

OEKO-TEX® Standard 100 Spa
OEKO-Tex® CONFIDENCE IN TEXTILES STANDARD 100 18.0.57944 HOHENSTEIN HTTI Tested for harmful substances. www.oeko-tex.com/standard100

Stand: 21.06.2024 - 01:15:53