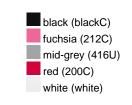

#### Available colours

|                            | one size |
|----------------------------|----------|
| Weight in g                | 430 g    |
| VPE                        | 5/25     |
| (Pcs. per inner packaging  |          |
| / pcs. per outer packaging |          |

## Available colours

OEKO-TEX® Standard 100 Spa
OEKO-Tex® CONFIDENCE IN TEXTILES STANDARD 100 18.0.57944 HOHENSTEIN HTTI Tested for harmful substances. www.oeko-tex.com/standard100

Stand: 21.06.2024 - 01:15:53