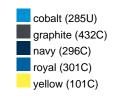

#### Available colours

|                            | one size |
|----------------------------|----------|
| Weight in g                | 430 g    |
| VPE                        | 5/25     |
| (Pcs. per inner packaging  |          |
| / pcs. per outer packaging |          |

## Available colours

OEKO-TEX® Standard 100 Spa
OEKO-Tex® CONFIDENCE IN TEXTILES STANDARD 100 18.0.57944 HOHENSTEIN HTTI Tested for harmful substances. www.oeko-tex.com/standard100

Stand: 21.06.2024 - 01:15:53