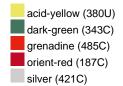

### Available colours

|                            | one size |
|----------------------------|----------|
| Weight in g                | 430 g    |
| VPE                        | 5/25     |
| (Pcs. per inner packaging  |          |
| / pcs. per outer packaging |          |