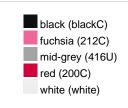

### Available colours

|                            | one size |
|----------------------------|----------|
| Weight in g                | 430 g    |
| VPE                        | 5/25     |
| (Pcs. per inner packaging  |          |
| / pcs. per outer packaging |          |