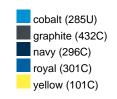

### Available colours

|                            | one size |
|----------------------------|----------|
| Weight in g                | 430 g    |
| VPE                        | 5/25     |
| (Pcs. per inner packaging  |          |
| / pcs. per outer packaging |          |