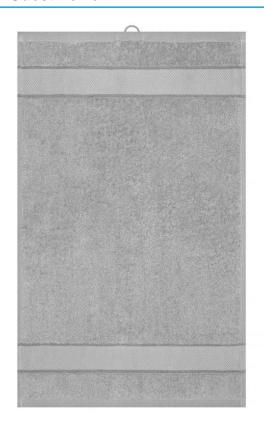

#### Guest towel in fashionable design

Pleasantly soft cotton terry, combed ring-spun organic-cotton Optimum absorbency Selection of fashionable, bright colours 30 x 50 cm

Fabric: Outer fabric (420 g/m²): 100%

| Measurements in cm | one size |
|--------------------|----------|
| Length             | 50,00 cm |
| Width              | 30,00 cm |
| Distance between   | 5,00 cm  |
| border and edge    |          |
| Distance between   | 3,00 cm  |
| border and edge    |          |