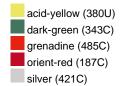

### Available colours

|                            | one size |
|----------------------------|----------|
| Weight in g                | 73 g     |
| VPE                        | 5/250    |
| (Pcs. per inner packaging  |          |
| / pcs. per outer packaging |          |

## Available colours

OEKO-TEX® Standard 100 Spa
OEKO-Tex® CONFIDENCE IN TEXTILES STANDARD 100 18.0.57944 HOHENSTEIN HTTI Tested for harmful substances. www.oeko-tex.com/standard100

Stand: 21.06.2024 - 00:41:42