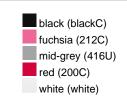

### Available colours

|                            | one size |
|----------------------------|----------|
| Weight in g                | 73 g     |
| VPE                        | 5/250    |
| (Pcs. per inner packaging  |          |
| / pcs. per outer packaging |          |

## Available colours

OEKO-TEX® Standard 100 Spa
OEKO-Tex® CONFIDENCE IN TEXTILES STANDARD 100 18.0.57944 HOHENSTEIN HTTI Tested for harmful substances. www.oeko-tex.com/standard100

Stand: 21.06.2024 - 00:41:42