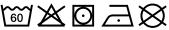

# **MB441 Guest Towel**





#### Guest towel in fashionable design

Pleasantly soft cotton terry, combed ring-spun organic-cotton Optimum absorbency Selection of fashionable, bright colours 30 x 50 cm

Fabric: Outer fabric (420 g/m²): 100%

cotton

Türkiye Country of origin:

Customs tariff number: 63026000

# Care instructions:









### Available colours

|                            | one size |
|----------------------------|----------|
| Weight in g                | 73 g     |
| VPE                        | 5/250    |
| (Pcs. per inner packaging  |          |
| / pcs. per outer packaging |          |

| Measurements in cm | one size |
|--------------------|----------|
| Length             | 50,00 cm |
| Width              | 30,00 cm |
| Distance between   | 5,00 cm  |
| border and edge    |          |
| Distance between   | 3,00 cm  |
| border and edge    |          |

## Available colours









OEKO-TEX® Standard 100 Spa
OEKO-Tex® CONFIDENCE IN TEXTILES STANDARD 100 18.0.57944 HOHENSTEIN HTTI Tested for harmful substances. www.oeko-tex.com/standard100

Stand: 21.06.2024 - 00:41:42