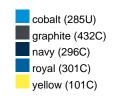

### Available colours

|                            | one size |
|----------------------------|----------|
| Weight in g                | 73 g     |
| VPE                        | 5/250    |
| (Pcs. per inner packaging  |          |
| / pcs. per outer packaging |          |

## Available colours

OEKO-TEX® Standard 100 Spa
OEKO-Tex® CONFIDENCE IN TEXTILES STANDARD 100 18.0.57944 HOHENSTEIN HTTI Tested for harmful substances. www.oeko-tex.com/standard100

Stand: 21.06.2024 - 00:41:42