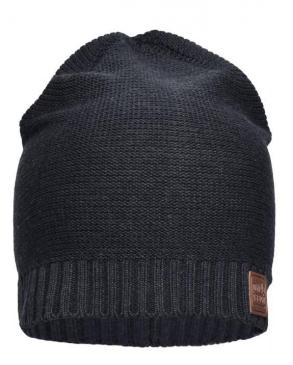

## Trendy knitted hat made of cotton

Border with fashionable rib pattern Imitation leather label on the edge

| Fabric:                | Outer fabric: 100% cotton |
|------------------------|---------------------------|
| Country of origin:     | Volksrepublik China       |
| Customs tariff number: | 65050090                  |

| Measurements in cm       | one size |
|--------------------------|----------|
| height                   | 25,00 cm |
| 1/2 circumference of cap | 22,00 cm |

Available colours

black (blackC)

grey-melange (432C)

navy (296C)

Features