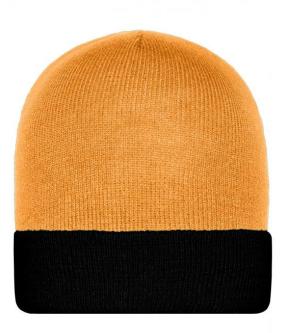

Available colours

black/grey (blackC, CoolGray3C) lime-green/black (369C, blackC) navy/red (296C, 1788C)

black/red (blackC, 1788C) navy/gold-yellow (296C, 107C) orange/black (1585C, blackC)

OEKO-TEX® Stoff The fabric of this article has been tested for harmful substances and certified acc. to STANDARD 100 by OEKO-TEX®