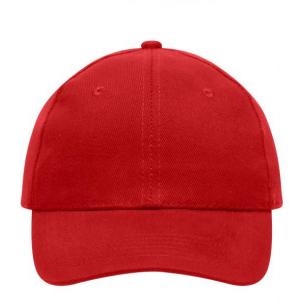

## 6 panel cap

6 embroidered ventilation holes 6 stitching lines on the peak Laminated front panels Padded satin sweatband Hook and loop fastener Heavy brushed cotton

**Fabric:** Outer fabric (260 g/m²): 100%

cotton

Country of origin: Volksrepublik China

Customs tariff number: 65050030

## 6 Panel

Division of cap into 6 segments. Advantage: One of the most popular cap shapes in Europe

Stand: 23.05.2024 - 07:43:37