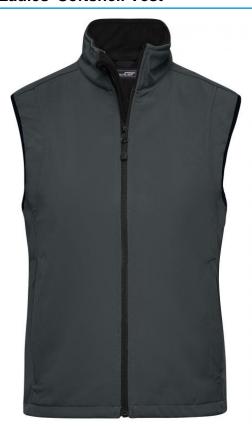

## Functional vest made of softshell

Functional 3-layer-fabric with TPU membrane

Wind-proof, breathable and water-proof (5,000 mm water column)

Non-taped seams

Inside made of micro fleece, mesh lining at the front

2 zipped side pockets

Elastic drawstring with stoppers on waist

Zip at front lining for embroideries

JN136: Vertical breast pocket with zip

JN138: Slightly waisted

**Fabric:** Outer fabric (330 g/m²): 95%

polyester, 5% elastane