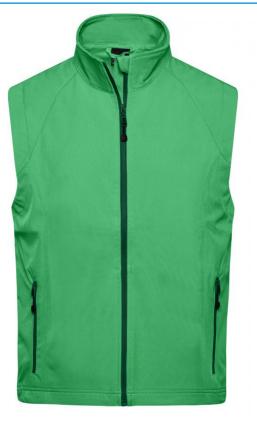

# Stylish softshell vest

Wind and water-proof 3 layer functional fabric with TPU membrane (2,000 mm water column) Non-taped seams Breathable (2,000 g/m<sup>2</sup>/24h) Soft, sporty stretch fabric 2 side pockets with zipper 2 inner pockets JN1023: lightly waisted Elastic drawstring with stopper at hem

Ladies' Softshell Vest Art-Nr.: JN1023

Available colours

| Available colours          |       |       |       |       |       |       |  |  |  |
|----------------------------|-------|-------|-------|-------|-------|-------|--|--|--|
|                            | S     | Μ     | L     | XL    | XXL   | 3XL   |  |  |  |
| Weight in g                | 377 g | 402 g | 433 g | 465 g | 502 g | 531 g |  |  |  |
| VPE                        | 1/20  | 1/20  | 1/20  | 1/20  | 1/20  | 1/20  |  |  |  |
| (Pcs. per inner packaging  |       |       |       |       |       |       |  |  |  |
| / pcs. per outer packaging |       |       |       |       |       |       |  |  |  |