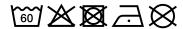

## Multifunctional tube that can be worn in many different ways

2-layer single jersey with a sewn-in insert in the mouth and nose area Integrated, malleable nose clip Elastic band for a good fit

Dimensions: approx. 25 x 25 cm

**Fabric:** Outer fabric (90 g/m²): 100% cotton

Trimming: 70% polyester, 30%

polyamide

Country of origin: Türkiye

Customs tariff number: 61171000

## Care instructions:



## Available colours

|                            | one size |
|----------------------------|----------|
| Weight in g                | 45 g     |
| VPE                        | 1/500    |
| (Pcs. per inner packaging  |          |
| / pcs. per outer packaging |          |

| Measurements in cm | one size |
|--------------------|----------|
| Length             | 25,00 cm |
| Width              | 25,00 cm |

## Available colours



Stand: 30.05.2024 - 22:41:44