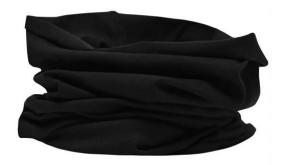

## **MB100 X-Tube Cotton**

Very elastic and shape-retaining jersey Measurements: approx. 25 x 50 cm MADE IN GERMANY

**Fabric:** Outer fabric (145 g/m²): 95%

cotton, 5% elastane

Country of origin: Deutschland

## Available colours

black (blackC)

white (white)

Stand: 29.05.2024 - 03:53:34